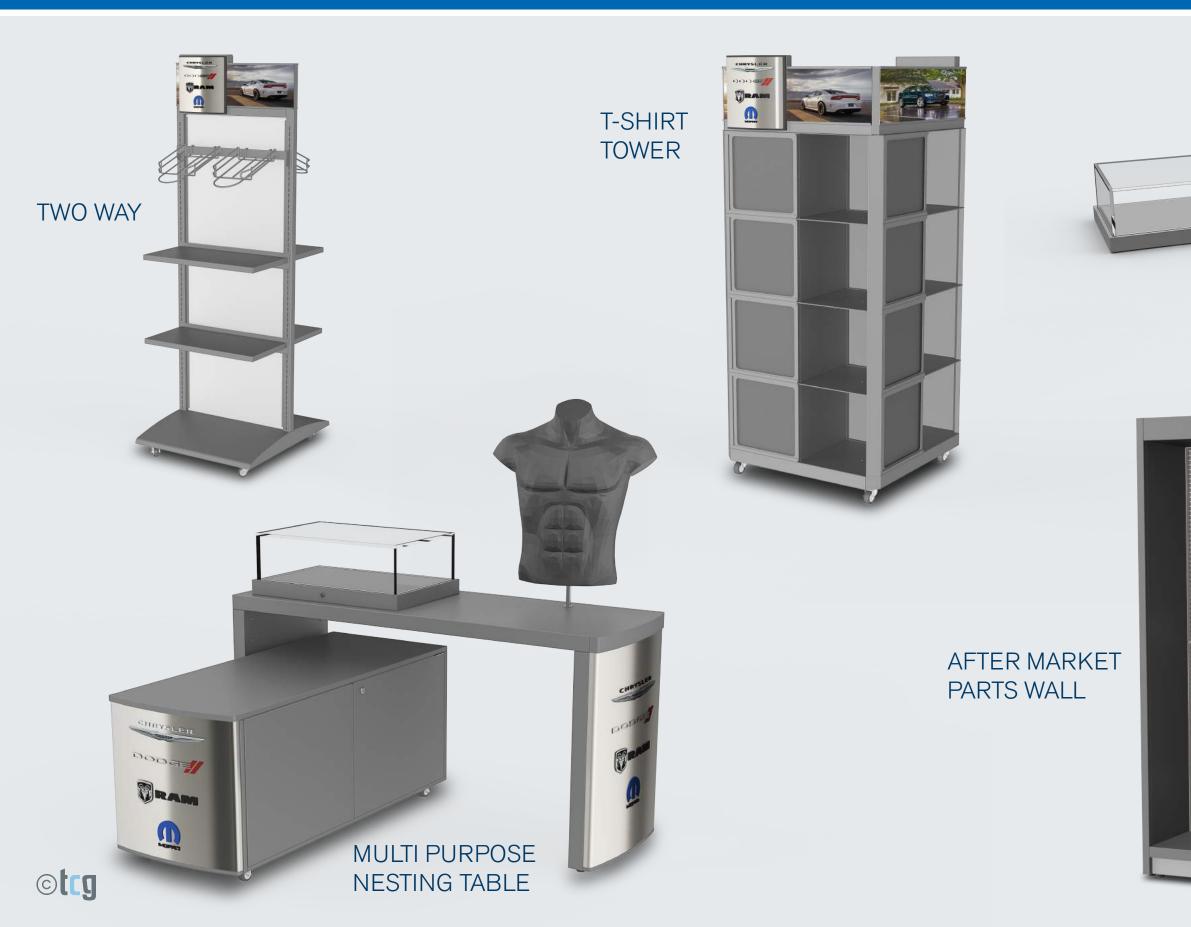

# AUTOMOTIVE BRAND SHOP-IN-SHOP

TCG collaborated with Fiat Chrysler Automobiles (FCA) to develop Auto Dealership shop-in-shop programs for Fiat, Dodge, Jeep, Ram, and Mopar. The unique challenge was to develop a low-cost family of branded shop-in-shop fixtures that could be used in various dealership floorplan configurations selling a variety of product types from promotional shirts to Mopar parts to branded watches and cups.

Targeted for 50 new, remodeled, and refreshed dealerships per quarter, our design, engineering and production team produced prototypes and subsequent volume off-shore production. TCG also developed a custom "sell-in" guide to be used by FCA Sales Management to indoctrinate independent dealership owners into the new program.