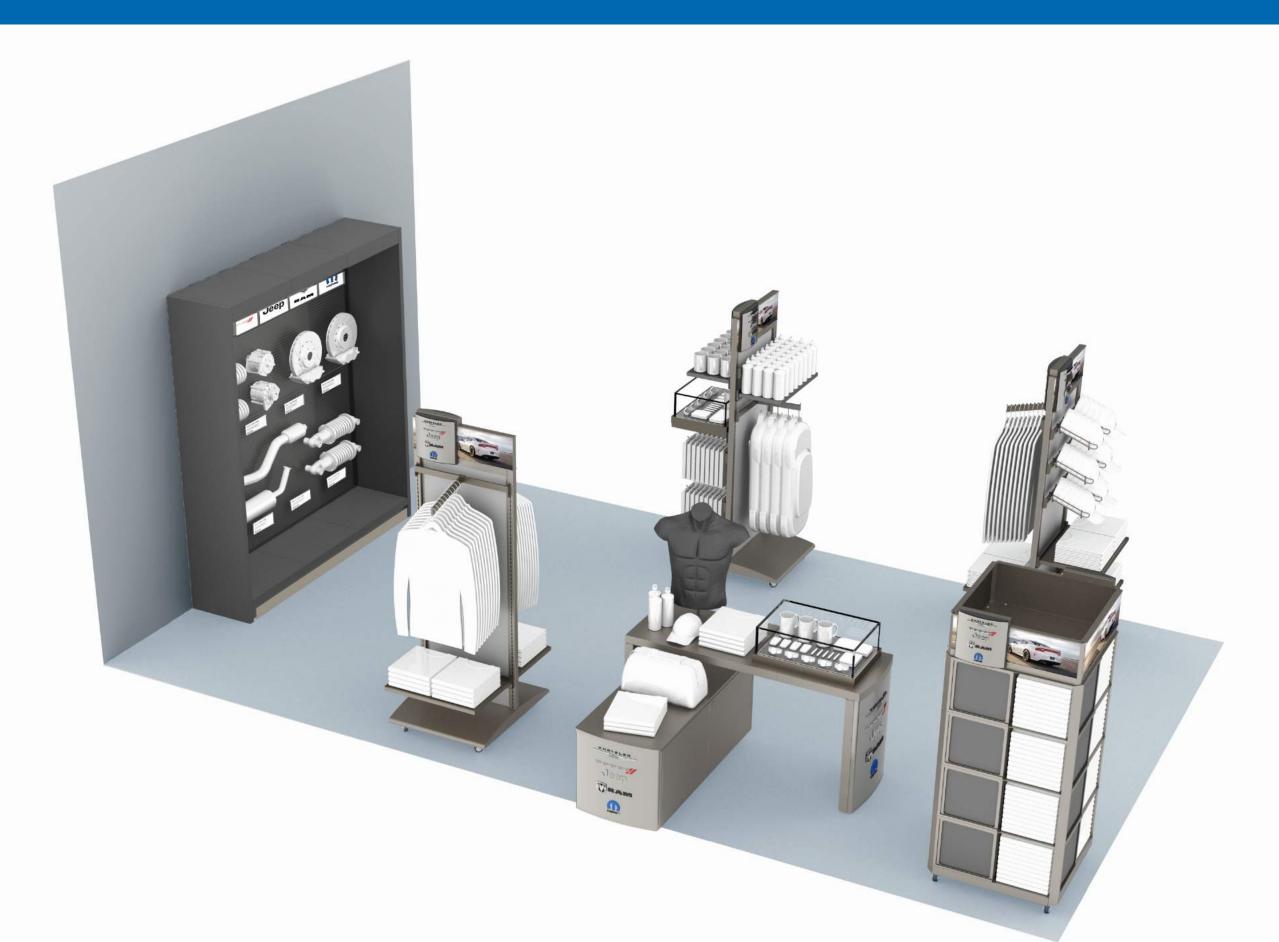

# AUTOMOTIVE BRAND SHOP-IN-SHOP

TCG collaborated with Fiat Chrysler Automobiles (FCA) to develop Auto Dealership shop-in-shop programs for Fiat, Dodge, Jeep, Ram, and Mopar. The unique challenge was to develop a low-cost family of branded shop-in-shop fixtures that could be used in various dealership floorplan configurations selling a variety of product types from promotional shirts to Mopar parts to branded watches and cups.

Targeted for 50 new, remodeled, and refreshed dealerships per quarter, our design, engineering and production team produced prototypes and subsequent volume off-shore production. TCG also developed a custom "sell-in" guide to be used by FCA Sales Management to indoctrinate independent dealership owners into the new program.