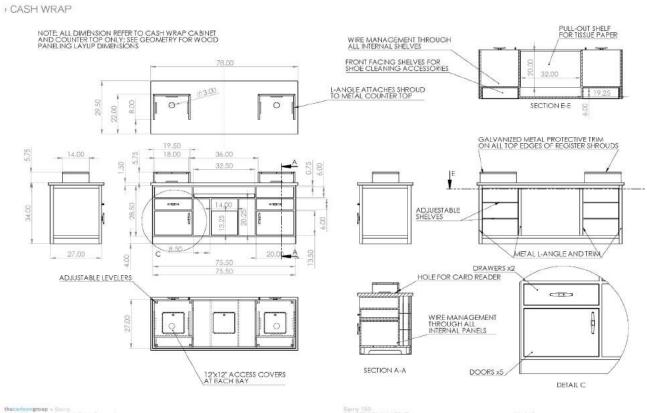

# **BOTTOM LEFT, RIGHT**

Final detailed fixture drawings captured all design changes, providing information for pricing and engineering purposes to ensure that the final result was as close to the original design intent as possible.