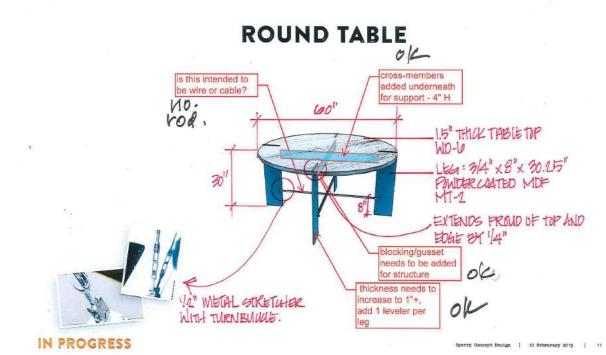

# **BOTTOM LEFT**

Fixture matrix by Callison details capacity targets, materials, and overall dimensions for each fixture element.

# **RIGHT**

Fixture details were redlined with questions and comments from our design and production teams, which were then signed off on by Callison and Sperry.