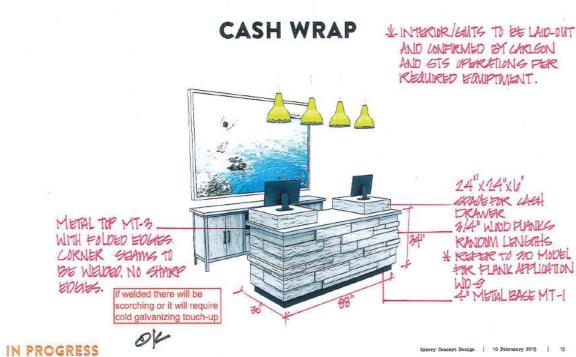

# **BOTTOM LEFT**

Fixture matrix by Callison details capacity targets, materials, and overall dimensions for each fixture element.

# **RIGHT**

Fixture details were redlined with questions and comments from our design and production teams, which were then signed off on by Callison and Sperry.