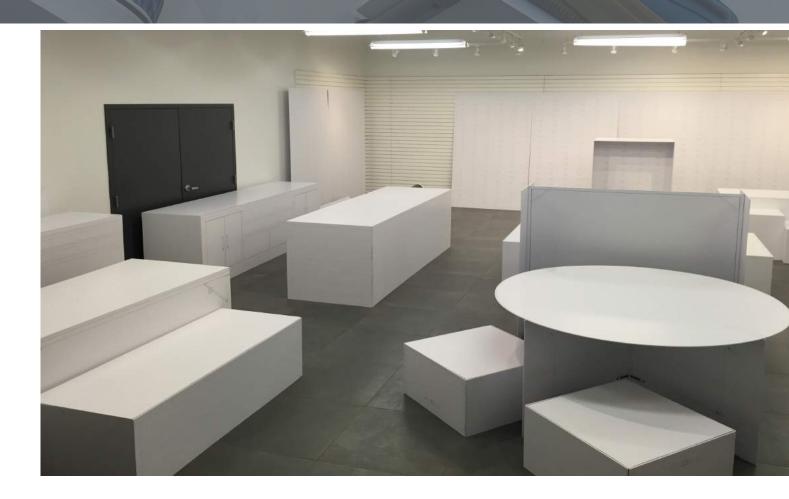

# **TOP RIGHT**

Life-size foam core volume studies were created from initial Design Intent drawings to review overall size and proportions with Sperry's Visual Merchandising team.

# **BOTTOM RIGHT**

Fully functional prototypes allowed the visual merchandising teams to fully dress the fixtures, driving sales for international and domestic shops.