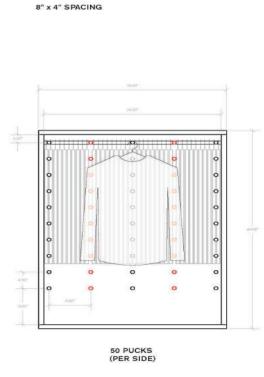

# **TOP LEFT**

Capacity studies were done to determine optimal spacing for the peg system to address visual and cost concerns.