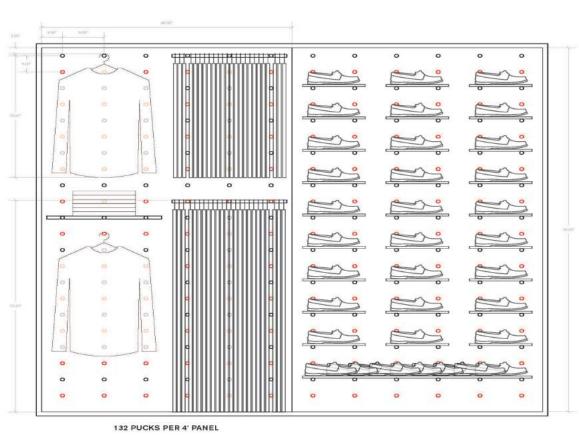

# **TOP LEFT**

Capacity studies were done to determine optimal spacing for the peg system to address visual and cost concerns.